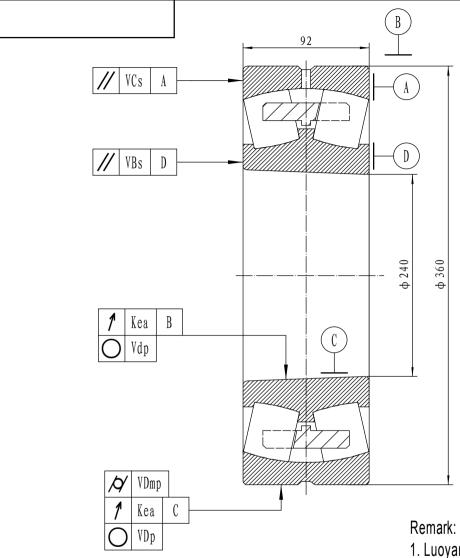

 Luoyang Jiecheng Bearing Technology Co., Ltd is a technical Inc,specialize in designing and manufacturing spherical roller bearing, we can design and manufactur spherical roller bearing according to client's requirement.
This drawing is reference for user, if you need formal drawing, please contact with us sales@jcb-bearing.com, the official drawing will be sent after order confirmation.

| rated load |      | limiting speed |      |                    | Weight |                                                                                | Luoyang Jiecheng Bearing Technology Co., Ltd |
|------------|------|----------------|------|--------------------|--------|--------------------------------------------------------------------------------|----------------------------------------------|
| Cr         | Cor  | Grease         | oil  | 23048CAK           | 33.5   |                                                                                |                                              |
| 1290       | 2080 | 1000           | 1400 |                    |        | Add: D1805, No.3 Lianmeng road, Luoyang, Henan, China.<br>Postal: 471003       |                                              |
|            |      |                |      | Material:GCr15SiMn |        | Phone: +86-379-68611678<br>Fa×: +86-379-68611679 E-mail: sales@jcb-bearing.com |                                              |